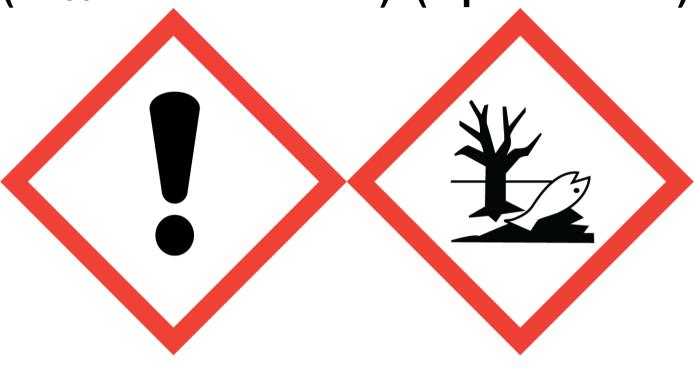

## Nikura | Black Spruce Essential Oil - 10ml - 100% Pure (10% in Candle Wax) (alpha-Pinene)

Warning: May cause an allergic skin reaction. Toxic to aquatic life with long lasting effects. Avoid breathing vapour or dust. Avoid release to the environment. Wear protective gloves/eye protection/face protection. IF ON SKIN: Wash with plenty of soap and water. If skin irritation or rash occurs: Get medical advice/attention. Collect spillage. Dispose of contents/container to approved disposal site, in accordance with local regulations. Contains Terpinolene, beta-Pinene, delta-3-Carene, I-Limonene. May produce an allergic reaction.