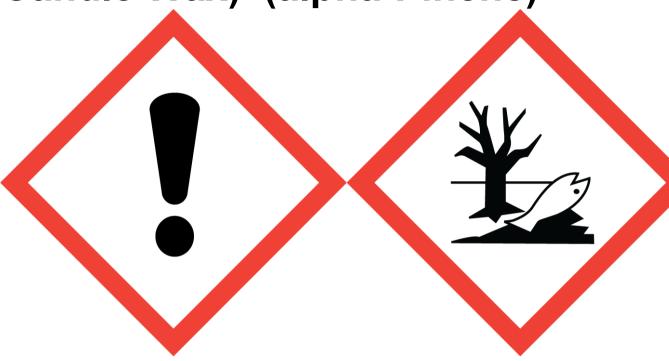

## Nikura | Fir Needle Essential Oil - 100% Pure (10% in Candle Wax) (alpha-Pinene)

Warning: May cause an allergic skin reaction. Toxic to aquatic life with long lasting effects. Avoid breathing vapour or dust. Avoid release to the environment. Wear protective gloves/eye protection/face protection. IF ON SKIN: Wash with plenty of soap and water. If skin irritation or rash occurs: Get medical advice/attention. Collect spillage. Dispose of contents/container to approved disposal site, in accordance with local regulations. Contains beta-Caryophyllene, beta-Pinene, delta-3-Carene, I-Limonene. May produce an allergic reaction.