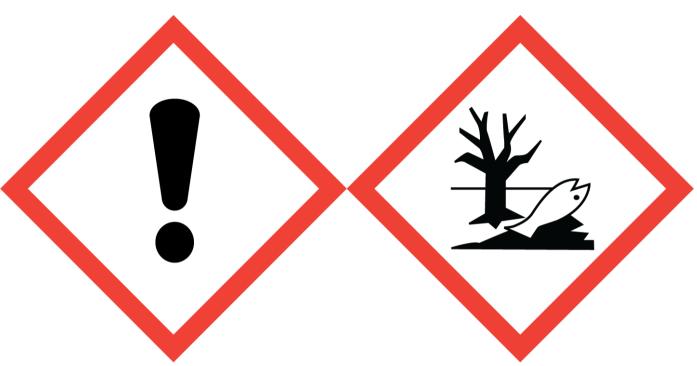

## Nikura | Kreed Aventos Dupe Fragrance Oil (10% in Candle Wax) (1-(1,2,3,4,5,6,7,8-Octahydro-2,3,8,8-tetramethyl-2-naphthalenyl)ethanone, Linalyl acetate, d-Limonene)

Warning: May cause an allergic skin reaction. Toxic to aquatic life with long lasting effects. Avoid breathing vapour or dust. Avoid release to the environment. Wear protective gloves/eye protection/face protection. IF ON SKIN: Wash with plenty of soap and water. If skin irritation or rash occurs: Get medical advice/attention. Collect spillage. Dispose of contents/container to approved disposal site, in accordance with local regulations. Contains 2,2,6-trimethyl-α-propylcyclohexanepropanol, Geraniol, Reaction mass of (4R)-isopropenyl-1-methylcyclohexene and (4S)-isopropenyl-1-methylcyclohexene and 1-isopropyl-4-methylcyclohexa-1,3-diene and 1-isopropyl-4-methylcyclohexa-1,4-diene and 4-isopropylidene-1-methylcyclohexene, alpha-Pinene, beta-Caryophyllene, beta-Pinene. May produce an allergic reaction.