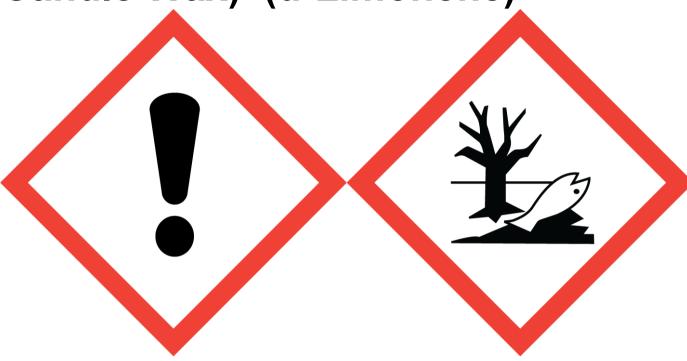

## Nikura | Pink Pepper Essential Oil - 100% Pure (10% in Candle Wax) (d-Limonene)

Warning: May cause an allergic skin reaction. Toxic to aquatic life with long lasting effects. Avoid breathing vapour or dust. Avoid release to the environment. Wear protective gloves/eye protection/face protection. IF ON SKIN: Wash with plenty of soap and water. If skin irritation or rash occurs: Get medical advice/attention. Collect spillage. Dispose of contents/container to approved disposal site, in accordance with local regulations. Contains alpha-Pinene, beta-Caryophyllene, beta-Pinene. May produce an allergic reaction.